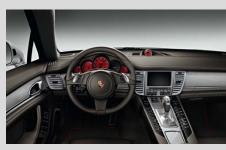

### Painted interior package

Painted in exterior colour: Dashboard trim strip, front/rear door trim strips, centre console trim panel, speaker cover in rear door, front ashtray cover, rear cupholder cover and lid of rear storage compartment in centre console.

### Extended interior package in leather

Covered with smooth-finish leather in interior colour: Dashboard trim strip front/rear door trim strips, centre console trim panel, front ashtray cover, rear cupholder cover and lid of storage compartment in centre console (order code XHA).

## Extended interior package switch panel in leather

Covered with smooth-finish leather in interior colour. partially with decorative stitching: Frame of side defroster trim, central air vent surround on upper section of dashboard.