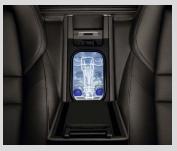

### Coolbox in rear

Compressor coolbox integrated between individual rear seats, can be switched on and off and has a capacity of 10.5 litres. Cooling function to approx. 6°C. Includes 2 glasses engraved with the Porsche Crest and logo. Please note: the luggage compartment volume is reduced if the coolbox is installed. The coolbox is permanently installed in the luggage compartment and cannot be removed. The preparation for the coolbox in the rear (order code XET) can be ordered separately without extra charge.