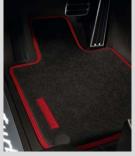

### Personalised floor mats with leather edging

Four-piece set. Carpet available in Black, Agate Grey, Luxor Beige, Carrera Red, Cream, Cognac, Espresso, Cedar and Marsala. With smooth-finish leather edging and decorative double stitching. Leather inlay in colour of edging with embossed "PORSCHE" logo and decorative stitching.

Please note: leather and decorative stitching available in additional colours.

Available: immediately, for Executive from 09/2013

Order code: CFX