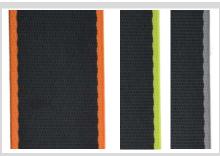

### Seat belts with contrasting stripes

Contrasting stripes that correspond to the colour of the piping in the interior. Available in Acid Green, Orange and Silver.

### Carbon floor mat with piping

Exclusive floor mat with surface in coated flexible carbon and black leather trim. Available optionally with piping in Acid Green, Orange and Silver.

Available: 11/2013 Order code: CHX, CHY, CHZ