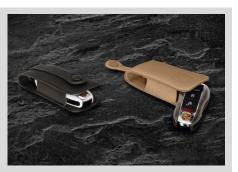

### Key pouch in leather

Covered with smooth-finish leather in interior colour, with embossed Porsche Crest and decorative stitching. Please note: if two-tone leather is ordered, the lighter leather paint is used for the pull tab (without push button), the sides and the decorative stitching. Please note: also available in contrasting interior colour.

Available: immediately Order code: CPE

Available: immediately No.: 970 044 00041-49