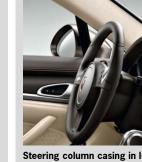

### Steering column casing in leather

Available: immediately

Order code: CDY

Covered with smooth-finish leather in interior colour, partially with decorative stitching: steering column

Please note: also available in contrasting interior colour.

### Steering column casing and instrument surround in leather

Covered with smooth-finish leather in interior colour, partially with decorative stitching: steering column casing, instrument surround (top and bottom) incl. connecting piece for steering column.