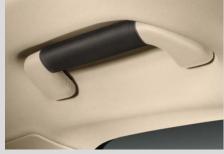

### Roof liner grab handles in leather

Covered with smooth-finish leather in colour of roof liner and partially with decorative stitching: roof liner grab handles.

Please note: also available in contrasting interior colour.