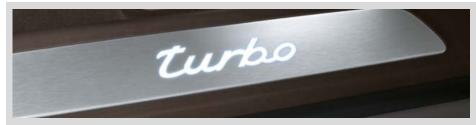

### Door-sill guards in carbon

Front and rear door-sill guards in carbon with model logo:

Panamera/Panamera Diesel: "Panamera"

Panamera 4: "Panamera 4"

Panamera S/Panamera S E-Hybrid: "Panamera S"

Panamera 4S/Panamera 4S Executive: "Panamera 4S"

Panamera GTS: "Panamera GTS"

Panamera Turbo/Panamera Turbo Executive: "turbo".

Please note: the Executive variants have rear door-sill guards with the logo "executive".

In the case of the Panamera GTS, the "GTS" of the logo is in Red.

Available: immediately

Order code: X69, CXG (only available in combination with "inner door-sill guard in leather"). Order code: CTG)

Available: immediately

No.: 970 044 800 20-24/38-/39/44-46/48