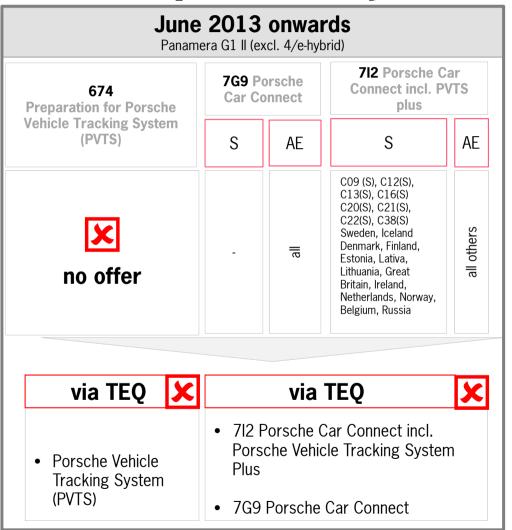

Please note: offer is also available in contrasting exterior colour.

Available: immediately Order code: CPK

Available: immediately

No.: 991 044 801 20 FFF

**Porsche Vehicle Tracking System** 

For information about the availability of the Porsche Vehicle Tracking System (PVTS) for the new Panamera models, please refer to Attachment 3.