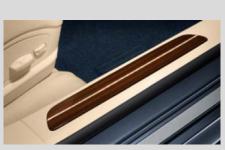

### Inner door-sill guards in leather

Available: immediately

Order code: CTG

Covered with smooth-finish leather in interior colour: inner door-sill guard (front and rear).

Please note: also available in contrasting interior colour.