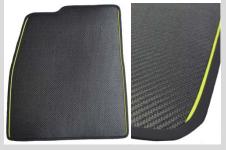

### Carbon floor mat with piping

Exclusive floor mat with surface in coated flexible carbon and black leather trim. Available optionally with piping in Acid Green, Orange and Silver.

Available: 11/2013 Order code: CHX, CHY, CHZ