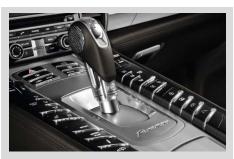

# 1) Latest additions to the Exclusive & Tequipment range

Gear lever personalisation package
Covered with smooth-finish leather in contrasting
interior colour: gear lever. Available in all 9x1
standard and special interior colours.

Porsche Doppelkupplung (PDK) gear selector personalisation package Covered with smooth-finish leather in contrasting

Covered with smooth-finish leather in contrasting interior colour: Porsche Doppelkupplung (PDK) gear selector. Available in all 9x1 standard and special interior colours.

Available: 07/2013 Order code: CTL

SportDesign Alcantara steering wheel Finished in Black Alcantara: steering wheel rim. Available for vehicles with manual transmission and Porsche Doppelkupplung (PDK) (with and without SportChrono package).

Available: immediately Order code: XLK

Available: immediately

No.: 991 044 400 09 (in comb. with PDK) No.: 991 044 400 10 (in comb. with PDK

& SportChrono)

No.: 991 044 400 11 (in comb. with manual transmission)