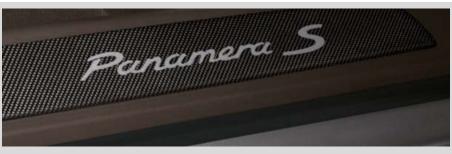

### Door-sill guards in carbon

Front and rear door-sill guards in carbon with model logo:

Panamera/Panamera Diesel: "Panamera"

Panamera 4: "Panamera 4"

Panamera S/Panamera S E-Hybrid: "Panamera S"

Panamera 4S/Panamera 4S Executive: "Panamera 4S"

Panamera GTS: "Panamera GTS"

Panamera Turbo/Panamera Turbo Executive: "turbo".

Please note: the Executive variants have rear door-sill guards with the logo "executive".

In the case of the Panamera GTS, the "GTS" of the logo is in Red.

Available: immediately

Order code: X69, CXG (only available in combination with "inner door-sill guard in leather"). Order code: CTG)

Available: immediately

No.: 970 044 800 20-24/38-/39/44-46/48