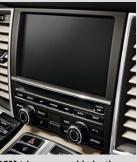

### PCM trim surround painted

Painted in exterior colour: trim surround of PCM screen. Please note: offer is also available in contrasting exterior colour.

Available: immediately Order code: CUF

### PCM trim surround in leather

Covered with smooth-finish leather in interior colour: trim surround of PCM screen.

Please note: also available in contrasting interior colour.

Available: immediately Order code: CUR