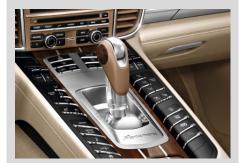

# 1) Latest additions to the Exclusive & Tequipment range

Gear lever personalisation package
Covered with smooth-finish leather in contrasting
interior colour: gear lever. Available in all 9x1
standard and special interior colours.

Porsche Doppelkupplung (PDK) gear selector personalisation package Covered with smooth-finish leather in contrasting

Covered with smooth-finish leather in contrasting interior colour: Porsche Doppelkupplung (PDK) gear selector. Available in all 9x1 standard and special interior colours.

### Gear lever personalisation package

Covered with smooth-finish leather in contrasting interior colour: Porsche Doppelkupplung (PDK) gear selector. Available in all 9x1 standard and special interior colours. Available on request in leather of your choice.

# Porsche Doppelkupplung (PDK) gear selector personalisation package

Covered with smooth-finish leather in contrasting interior colour: Porsche Doppelkupplung (PDK) gear selector. Available in all 9x1 standard and special interior colours. Available on request in leather of your choice.