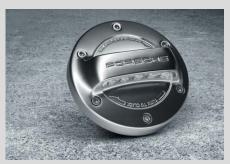

Available: immediately

Available: immediately No.: 000 044 001 90

Order code: XYB

With "PORSCHE" logo and loss prevention device.

Car key, painted

Painted in exterior colour: sides of car key (first and second key).