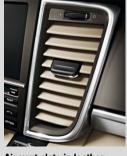

### Air vent slats, painted

Painted in exterior colour: side air vent slats front, central air vent slats front and rear, side air vent slats lower rear.

Please note: offer is also available in contrasting exterior colour.

Available: immediately Order code: CDN