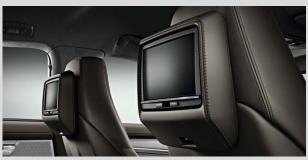

### Porsche Rear Seat Entertainment

Comprises 2 display consoles integrated in front seat backrests, each with swivel-mounted, high-resolution 7-inch WVGA TFT colour touch screen displays, including an integrated player for each console, one USB interface each and 2 wireless infrared headphones as well as a microfibre cleaning cloth. For playback of DVDs and CDs as well as connection of one AV source each (e.g. game console, MP3 player). The Crosslink function allows films and data to be transferred from one screen to the other. Covered with smooth-finish leather in interior colour, partially with decorative stitching: Display consoles, storage for headphones behind the headrests of the rear seats.