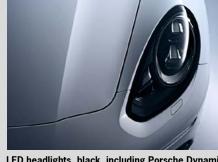

Available: immediately

No.: 970 044 801 98

LED headlights, black, including Porsche Dynamic Light System Plus (PDLS Plus)

Finished in Dark Chrome Metallic: interior components and paintwork. The function and shape correspond to those of the LED headlights.

Including Porsche Dynamic Light System Plus (PDLS PLUS) (Order No. 602).

Available: 09/2013 Order code: XEY

Available: 12/2013 No.: 970 044 900 54/55