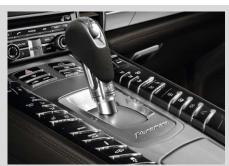

# 1) Latest additions to the Exclusive & Tequipment range

Gear lever personalisation package
Covered with smooth-finish leather in contrasting
interior colour: gear lever. Available in all 9x1
standard and special interior colours.

Porsche Doppelkupplung (PDK) gear selector personalisation package Covered with smooth-finish leather in contrasting

Covered with smooth-finish leather in contrasting interior colour: Porsche Doppelkupplung (PDK) gear selector. Available in all 9x1 standard and special interior colours.

Available: 07/2013 Order code: CTL

SportDesign Alcantara steering wheel Finished in Black Alcantara: steering wheel rim. Available for vehicles with manual transmission and Porsche Doppelkupplung (PDK) (with and without SportChrono package).