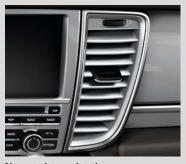

### Air vent slats, painted

Painted in exterior colour: side air vent slats front, central air vent slats front and rear, side air vent slats lower rear.

Please note: offer is also available in contrasting exterior colour.

### Air vent slats in leather

Covered with smooth-finish leather in interior colour: side air vent slats front, central air vent slats front and rear, side air vent slats lower rear. Please note: if not otherwise specified when ordering the two-tone leather interior, the darker leather paint

will be used for the air vents in the dashboard area, the lighter leather paint for the rear area. Please note: also available in contrasting interior colour.

Available: immediately Order code: C7V