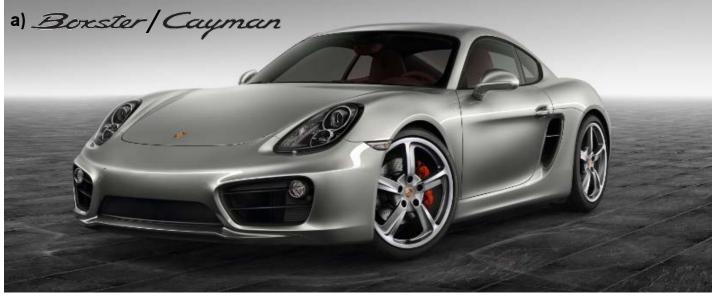

### 1. Latest additions to the Exclusive & Tequipment range

| a) Boxster/Cayman                                          | р. 3  |
|------------------------------------------------------------|-------|
| b) 911                                                     | p. 4  |
| c) Panamera                                                | р. 6  |
| d) Cayenne                                                 | p. 14 |
| e) 918 Spyder                                              | p. 15 |
| f) Other new additions to the Exclusive & Tequipment range | p. 17 |