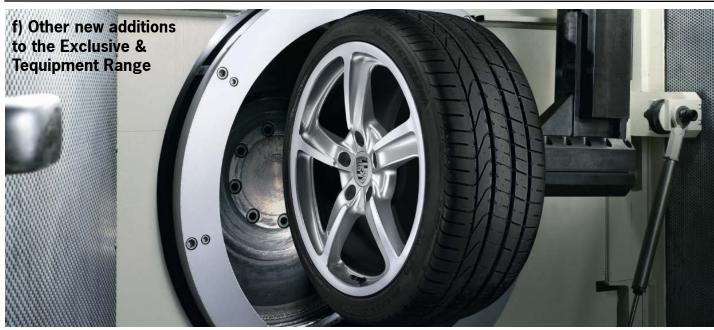

### 1. Latest additions to the Exclusive & Tequipment range

| a) Boxster/Cayman                                          | р. 3  |
|------------------------------------------------------------|-------|
| b) 911                                                     | p. 4  |
| c) Panamera                                                | р. 6  |
| d) Cayenne                                                 | p. 14 |
| e) 918 Spyder                                              | p. 15 |
| f) Other new additions to the Exclusive & Tequipment range | p. 17 |