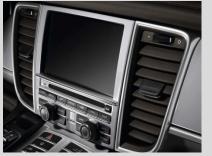

### **Coloured instrument dials**

In interior colour Luxor Beige, in exterior colour White, in contrasting colour Guards Red.
Please note: the high-resolution 4.8-inch TFT colour display cannot be modified. A combination with Sport Chrono stopwatch instrument dial in Luxor Beige, White or Guards Red is recommended. Guards Red not available in combination with leather interior in two-tone

# **Sport Chrono stopwatch instrument dial, coloured** In interior colour Luxor Beige, in exterior colour White, in contrasting colour Guards Red.

Please note: a combination with instrument dials in Luxor Beige, White or Guards Red is recommended. Guards Red not available in combination with leather interior in two-tone Black-Carrera Red.