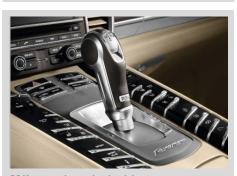

# 1) Latest additions to the Exclusive & Tequipment range

Gear lever personalisation package
Covered with smooth-finish leather in contrasting
interior colour: gear lever. Available in all 9x1
standard and special interior colours.

Porsche Doppelkupplung (PDK) gear selector personalisation package Covered with smooth-finish leather in contrasting

Covered with smooth-finish leather in contrasting interior colour: Porsche Doppelkupplung (PDK) gear selector. Available in all 9x1 standard and special interior colours.

Available: 07/2013 Order code: CTL

SportDesign Alcantara steering wheel Finished in Black Alcantara: steering wheel rim. Available for vehicles with manual transmission and Porsche Doppelkupplung (PDK) (with and without SportChrono package).