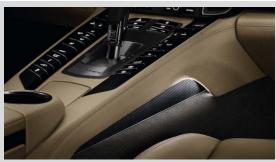

### Extended interior package in leather

Covered with smooth-finish leather in interior colour: Dashboard trim strip front/rear door trim strips, centre console trim panel, front ashtray cover, rear cupholder cover and lid of storage compartment in centre console (order code XHA).

Please note: the option is also available in contrasting interior colour (order code: CHA). In combination with fold-away tables in rear (I-no. P86). Available from 09/2013 at the earliest.

Available: immediately, for Executive from 07/2013

Order code: XHA, CHA