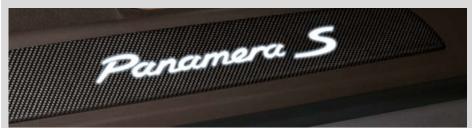

### Carbon door-sill guards, illuminated

Front and rear door-sill guards in carbon with white-illuminated model logo:

Panamera/Panamera Diesel: "Panamera'

Panamera 4: "Panamera 4"

Panamera S/Panamera S E-Hybrid: "Panamera S" Panamera 4S/Panamera 4S Executive: "Panamera 4S"

Panamera GTS: "Panamera GTS'

Panamera Turbo/Panamera Turbo Executive: "turbo".

Please note: the preparation for door-sill guards, illuminated (order code: XES) can be ordered separately without extra charge. The Executive variants have rear door-sill guards with the logo "executive". The Panamera GTS comes with the "GTS" of the logo illuminated in Red. The Panamera S E-Hybrid comes with the "Panamera S" logo

illuminated in Acid Green.

Available: immediately

Order code: XXD, CXD (only available with "inner door-sill guard in leather"). Order code: CTG)

Available: immediately

No.: 970 044 802 37-42/59-62/970 044 800 42-43