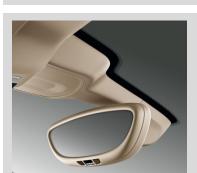

### Interior mirror in leather

Covered with smooth-finish leather in colour of roof liner and partially with decorative stitching: interior mirror, antenna cover.

Please note: also available in contrasting interior colour.