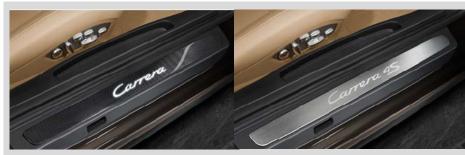

### Door-sill guards in carbon

Front and rear door-sill guards in carbon with model logo:

Panamera/Panamera Diesel: "Panamera"

Panamera 4: "Panamera 4"

Panamera S/Panamera S E-Hybrid: "Panamera S"

Panamera 4S/Panamera 4S Executive: "Panamera 4S"

Panamera GTS: "Panamera GTS"

Panamera Turbo/Panamera Turbo Executive: "turbo".

Please note: the Executive variants have rear door-sill guards with the logo "executive".

In the case of the Panamera GTS, the "GTS" of the logo is in Red.

Available: immediately

Order code: X69, CXG (only available in combination with "inner door-sill guard in leather"). Order code: CTG)

Available: immediately

No.: 970 044 800 20-24/38-/39/44-46/48