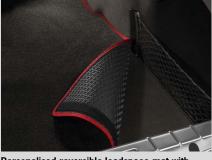

### Personalised reversible loadspace mat with leather edging

Carpet available in Black, Agate Grey, Luxor Beige, Carrera Red, Cream, Cognac, Espresso, Cedar and Marsala. With smooth-finish leather edging and decorative double stitching.

Please note: leather and decorative stitching available in additional colours.

Available: immediately

Order code: CZU