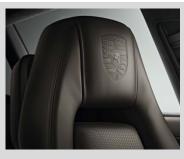

### Porsche Crest on headrests

Embossed on the front seat headrests (order code: XYV).

Embossed on the front and rear seat headrests (order code: XYW).