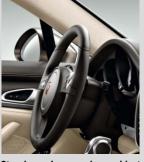

### Steering column casing in leather

Available: immediately

Order code: CDY

Covered with smooth-finish leather in interior colour, partially with decorative stitching: steering column

Please note: also available in contrasting interior colour.

### Steering column casing and instrument surround in leather

Covered with smooth-finish leather in interior colour, partially with decorative stitching: steering column casing, instrument surround (top and bottom) incl. connecting piece for steering column.