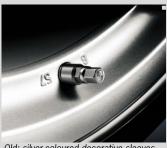

Price: without extra charge Available: immediately

I-no.: 585

Old: silver-coloured decorative sleeves

New: black rubber valves

### Tequipment wheel-and-tyre sets: replacement of valves with standard

From August 2013, all Tequipment wheel-and-tyre sets (without TPM) will be fitted with standard rubber valves.

Silver-coloured decorative sleeves with an embossed Porsche crest will still be available from the Tequipment retrofit range.