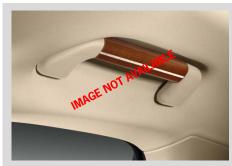

### Roof liner grab handles in leather

Covered with smooth-finish leather in colour of roof liner and partially with decorative stitching: roof liner grab handles.

Please note: also available in contrasting interior colour.

**Roof liner grab handles in Walnut**Finished in Walnut and covered partially with smooth-finish leather in interior colour: roof liner grab handles.

Available: immediately Order code: CWN Available: immediately, for Executive from 07/2013. No.: 970 044 800 37/47

Available: immediately Order code: CZH

Available: immediately Order code: CZE

Roof liner grab handles in Tineo
With Tineo decorative wood finish and partially covered
with smooth-finish leather in interior colour: roof liner
grab handles.