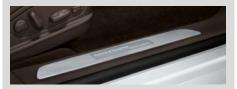

### Door-sill guards in carbon

Front and rear door-sill guards in carbon with model logo:

Panamera/Panamera Diesel: "Panamera"

Panamera 4: "Panamera 4"

Panamera S/Panamera S E-Hybrid: "Panamera S"

Panamera 4S/Panamera 4S Executive: "Panamera 4S"

Panamera GTS: "Panamera GTS"

Panamera Turbo/Panamera Turbo Executive: "turbo".

Please note: the Executive variants have rear door-sill guards with the logo "executive".

In the case of the Panamera GTS, the "GTS" of the logo is in Red.

Available: immediately

Order code: X69, CXG (only available in combination with "inner door-sill guard in leather"). Order code: CTG)

Available: immediately

No.: 970 044 800 20-24/38-/39/44-46/48