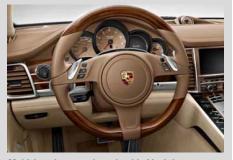

Available: 07/2013 Order code: CTL

SportDesign Alcantara steering wheel Finished in Black Alcantara: steering wheel rim. Available for vehicles with manual transmission and Porsche Doppelkupplung (PDK) (with and without SportChrono package).

Available: immediately Order code: XLK

Available: immediately

No.: 991 044 400 09 (in comb. with PDK) No.: 991 044 400 10 (in comb. with PDK

& SportChrono)

No.: 991 044 400 11 (in comb. with manual transmission)