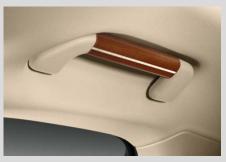

### Roof liner grab handles in leather

Covered with smooth-finish leather in colour of roof liner and partially with decorative stitching: roof liner grab handles.

Please note: also available in contrasting interior colour.

**Roof liner grab handles in Walnut**Finished in Walnut and covered partially with smooth-finish leather in interior colour: roof liner grab handles.

Available: immediately Order code: CWN Available: immediately, for Executive from 07/2013. No.: 970 044 800 37/47