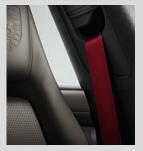

### Seat belts, coloured

For front and rear. In contrasting colour Silver Grey or Guards Red.

Please note: Guards Red not available in combination with leather interior in two-tone Black-Carrera Red.

Available: immediately Order code: XSH, XSX