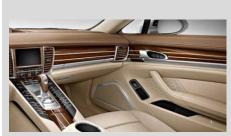

### Yachting Mahogany interior package

Finished in dark mahogany, including bright maple wood inlays: dashboard trim strip, front and rear door trim strips, centre console trim panel, front ashtray cover, rear cupholder cover and lid of rear storage compartment in centre console. Please note: in combination with fold-away tables in rear (order code: P86). Available from 07/2013 at the earliest.

Available: immediately Order code: XZY