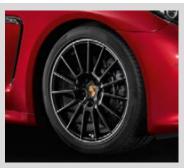

### 20-inch Panamera Sport wheel

Alloy wheel in multi-spoke design with wheel centre painted in GT Silver Metallic.

FA: 9.5 J x 20 RO 65 with 255/40 ZR 20 tyres RA: 11.5 J x 20 RO 63 with 295/35 ZR 20 tyres. Please note: the standard 5-mm spacers are not used for the Panamera GTS.

Available: immediately Order code: XRW Available: 08/2013 No.: 970 044 602 55/58

### 20-inch Panamera Sport wheel, painted

Alloy wheel in multi-spoke design with the wheel centre painted in an exterior colour and a surrounding rim in GT Silver Metallic. Including wheel hub cover with coloured Porsche Crest (order no. 446).

FA: 9.5 J x 20 RO 65 with 255/40 ZR 20 tyres RA: 11.5 J x 20 RO 63 with 295/35 ZR 20 tyres. Please note: not available in combination with the exterior colour GT Silver Metallic. The standard 5-mm wheel spacers are not used for the Panamera.

Available: immediately Order code: XRX

Order code: XXP Available: 12/2013 No.: 970 044 901 55/56/57

# 20-inch Panamera Sport wheel painted in Black (high-gloss)

Alloy wheel in multi-spoke design with the wheel centre painted in Black and a surrounding rim in GT Silver Metallic. Including wheel hub cover with coloured Porsche Crest (order no. 446). FA: 9.5 J x 20 RO 65 with 255/40 ZR 20 tyres, RA: 11.5 J x 20 RO 63 with 295/35 ZR 20 tyres. Please note: the standard 5-mm spacers are not used for the Panamera GTS.

Available: immediately Order code: XRY Available: 08/2013 No.: 970 044 602 59/62