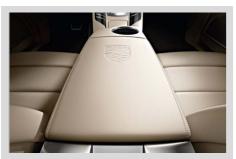

### Centre console armrest with Porsche Crest

Front centre console armrest with embossed Porsche Crest (order code: XYR).

Front centre console armrest and upper part of rear armrest or large rear centre console with embossed Porsche Crest (order code: XYT).

### Centre console armrest with model logo

Front centre console armrest with embossed model logo (order code: XYS).

Front centre console armrest and upper part of rear armrest or large rear centre console with embossed model logo (order code: XYU).

Panamera/Panamera Diesel: "Panamera' Panamera 4: "Panamera 4"

Panamera S/Panamera S E-Hybrid: "Panamera S" Panamera 4S/Panamera 4S Executive: "Panamera 4S" Panamera GTS: "Panamera GTS"

Panamera Turbo/Panamera Turbo Executive: "turbo". Available: immediately Order code: XYS, XYÚ