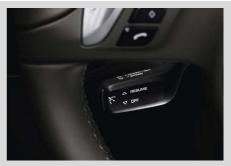

**Cruise control**Automatic cruise control.

Luggage compartment liner, rear
Tailored protective liner for Cayman models with
"PORSCHE" logo and vehicle silhouette. Waterproof and

washable. With handles.