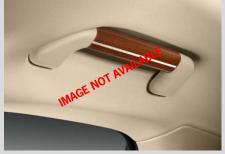

### Roof liner grab handles in leather

Covered with smooth-finish leather in colour of roof liner and partially with decorative stitching: roof liner grab handles.

Please note: also available in contrasting interior colour.

**Roof liner grab handles in Walnut**Finished in Walnut and covered partially with smooth-finish leather in interior colour: roof liner grab handles.

Available: immediately Order code: CWN Available: immediately, for Executive from 07/2013. No.: 970 044 800 37/47

Available: immediately Order code: CZH

Available: immediately Order code: CZE

Roof liner grab handles in Tineo
With Tineo decorative wood finish and partially covered
with smooth-finish leather in interior colour: roof liner
grab handles.