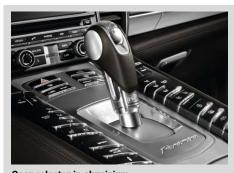

# 1) Latest additions to the Exclusive & Tequipment range

Gear lever personalisation package
Covered with smooth-finish leather in contrasting
interior colour: gear lever. Available in all 9x1
standard and special interior colours.

Porsche Doppelkupplung (PDK) gear selector personalisation package Covered with smooth-finish leather in contrasting

Covered with smooth-finish leather in contrasting interior colour: Porsche Doppelkupplung (PDK) gear selector. Available in all 9x1 standard and special interior colours.

Available: 07/2013 Order code: CTL

SportDesign Alcantara steering wheel Finished in Black Alcantara: steering wheel rim. Available for vehicles with manual transmission and Porsche Doppelkupplung (PDK) (with and without SportChrono package).