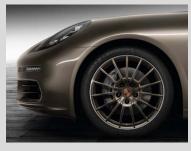

### 20-inch Panamera Sport wheel

Alloy wheel in multi-spoke design with wheel centre painted in GT Silver Metallic.

FA: 9.5 J x 20 RO 65 with 255/40 ZR 20 tyres RA: 11.5 J x 20 RO 63 with 295/35 ZR 20 tyres. Please note: the standard 5-mm spacers are not used for the Panamera GTS.

Available: immediately Order code: XRW Available: 08/2013 No.: 970 044 602 55/58