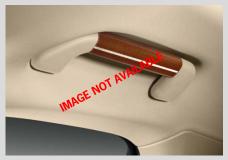

### Roof liner grab handles in leather

Covered with smooth-finish leather in colour of roof liner and partially with decorative stitching: roof liner grab handles.

Please note: also available in contrasting interior colour.

**Roof liner grab handles in Walnut**Finished in Walnut and covered partially with smooth-finish leather in interior colour: roof liner grab handles.

Available: immediately Order code: CWN Available: immediately, for Executive from 07/2013. No.: 970 044 800 37/47

Available: immediately Order code: CZH

Available: immediately Order code: CZE

Roof liner grab handles in Tineo
With Tineo decorative wood finish and partially covered
with smooth-finish leather in interior colour: roof liner
grab handles.