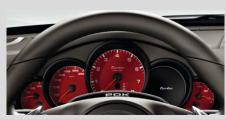

### **Coloured instrument dials**

In interior colour Luxor Beige, in exterior colour White, in contrasting colour Guards Red.
Please note: the high-resolution 4.8-inch TFT colour display cannot be modified. A combination with Sport Chrono stopwatch instrument dial in Luxor Beige, White or Guards Red is recommended. Guards Red not available in combination with leather interior in two-tone

# **Sport Chrono stopwatch instrument dial, coloured** In interior colour Luxor Beige, in exterior colour White, in contrasting colour Guards Red.

Please note: a combination with instrument dials in Luxor Beige, White or Guards Red is recommended. Guards Red not available in combination with leather interior in two-tone Black-Carrera Red.