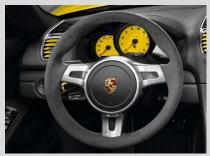

Available: 07/2013 Order code: CTL

SportDesign Alcantara steering wheel Finished in Black Alcantara: steering wheel rim. Available for vehicles with manual transmission and Porsche Doppelkupplung (PDK) (with and without SportChrono package).

Available: immediately Order code: XLK

Available: immediately

No.: 991 044 400 09 (in comb. with PDK) No.: 991 044 400 10 (in comb. with PDK

& SportChrono)

No.: 991 044 400 11 (in comb. with manual transmission)