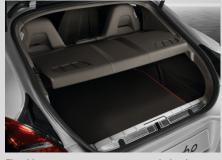

Fixed luggage compartment cover in leather

Covered with smooth-finish leather in interior colour and with decorative stitching: removable fixed luggage compartment cover.

Please note: also available in contrasting interior colour.

Available: immediately Order code: CGZ