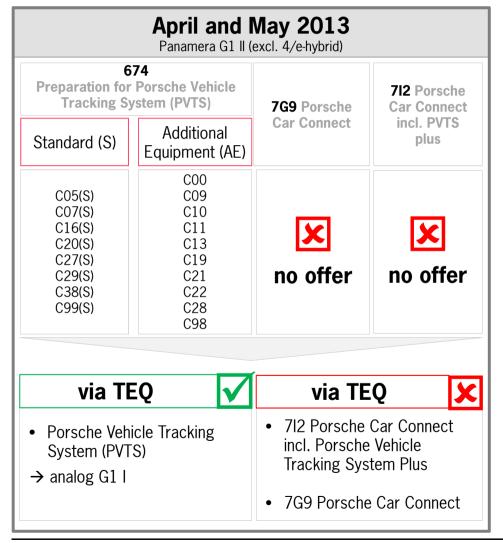

Please note: offer is also available in contrasting exterior colour.

Available: immediately Order code: CPK

Available: immediately

No.: 991 044 801 20 FFF

**Porsche Vehicle Tracking System** 

For information about the availability of the Porsche Vehicle Tracking System (PVTS) for the new Panamera models, please refer to Attachment 3.